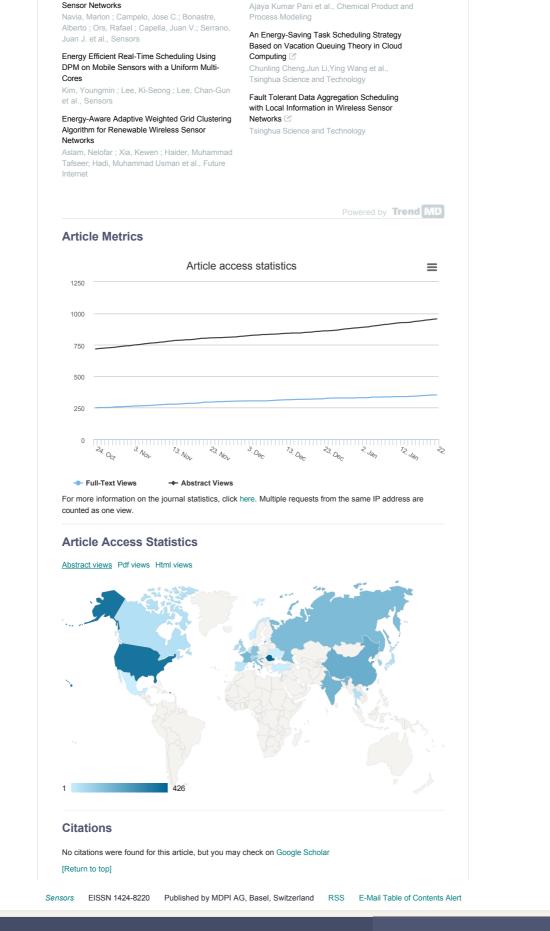

-I. Novel Hybrid Scheduling Technique for Sensor Nodes with Mixed Criticality Tasks. Sensors 2017, 17, 1504.

#### Show more citation formats

Note that from the first issue of 2016, MDPI journals use article numbers instead of page numbers. See further details here.

#### **Related Articles**

T-L Plane Abstraction-Based Energy-Efficient Real-Time Scheduling for Multi-Core Wireless Sensors

Kim, Youngmin ; Lee, Ki-Seong ; Pham, Ngoc-Son ; Lee, Sun-Ro ; Lee, Chan-Gun et al., Sensors

Active Low Intrusion Hybrid Monitor for Wireless

An incremental ant colony optimization based approach to task assignment to processors for multiprocessor scheduling Hamid Reza Boveiri, Frontiers of Information Technology & Electronic Engineering

A Survey of Data Treatment Techniques for Soft Sensor Design



## Further Information

Article Processing Charges Pay an Invoice Open Access Policy Terms of Use Terms and Conditions Contact MDPI Jobs at MDPI

## Guidelines

For Authors For Reviewers For Editors For Librarians For Publishers For Societies

## **MDPI** Initiatives

Institutional Open Access Program (IOAP) Sciforum Preprints Scilit MDPI Books MDPI Blog

## Follow MDPI

LinkedIn Facebook Twitter Gooale+

## Subscribe to receive issue release notifications and newsletters from MDPI journals

| Select Journal/Journals: |   |
|--------------------------|---|
| Select options           | • |
| Your email address here  |   |
| Subscribe                |   |